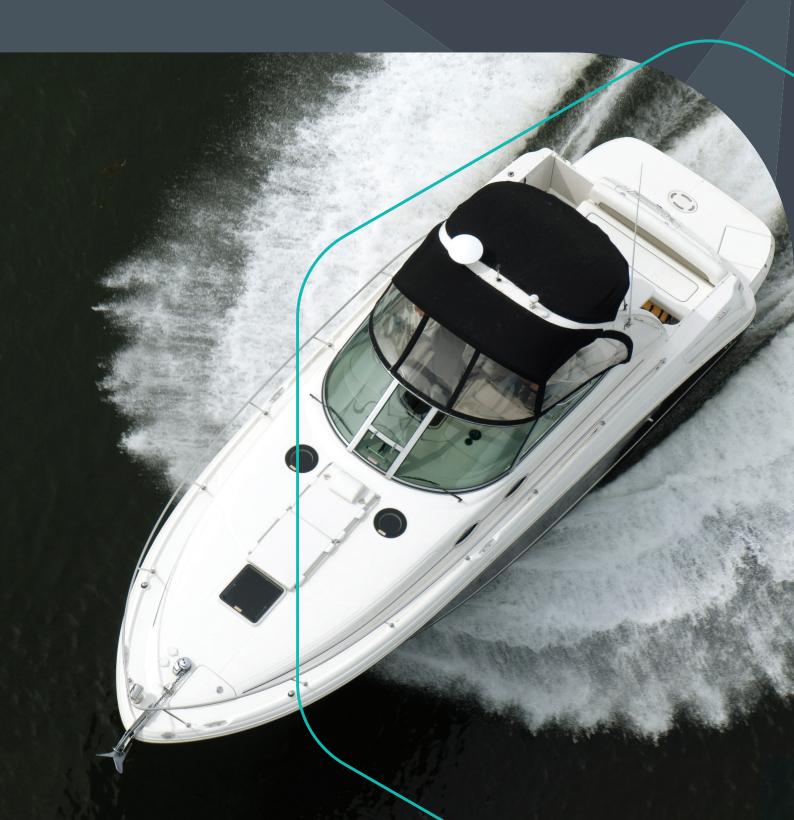

## FOR MARINE APPLICATIONS THAT REQUIRE TEXTILES TO PERFORM UNDER PRESSURE.

Ensure smooth sailing with Neptune, our European designed and crafted solution-dyed acrylic.

With exceptional durability, UV stability, mould and mildew resistance, Neptune is easy to maintain and will exceed expectations. This collection features a modern marine colour palette in two qualities: Neptune is finished with a premium water repellency treatment, while Neptune Extra has the added benefit of a high-performing waterproof acrylic backing.

#### **SOLUTION-DYED ACRYLIC**

Neptune is manufactured with solution-dyed acrylic yarn. This technology provides exceptional colour stability and performance under harsh Australian elements. Using the solution dying method, the colour becomes an integral part of the yarn through to the core which means Neptune fabrics are some of the most colourfast in the textile industry.

#### **UV STABILISED**

Neptune fabrics are UV stabilised which prevents them from fading under intense UV rays. It also increases the textiles' longevity and ensures easy cleaning.