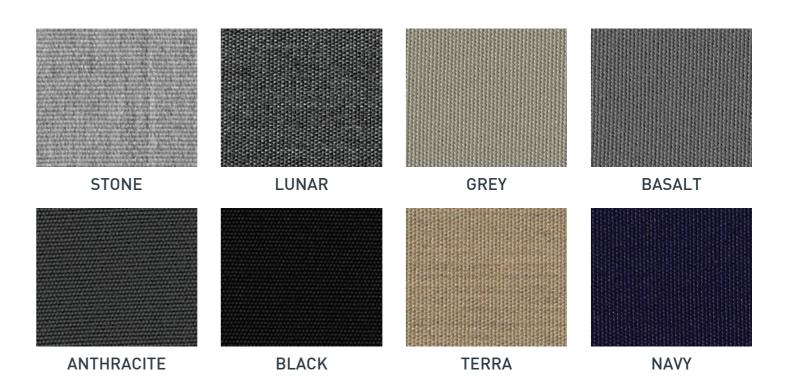

### **COLOUR RANGE**

This collection contains core colourways in two finishes: Neptune is finished with a premium water repellent treatment, while Neptune Extra has the added benefit of a high-performing, waterproof acrylic backing.