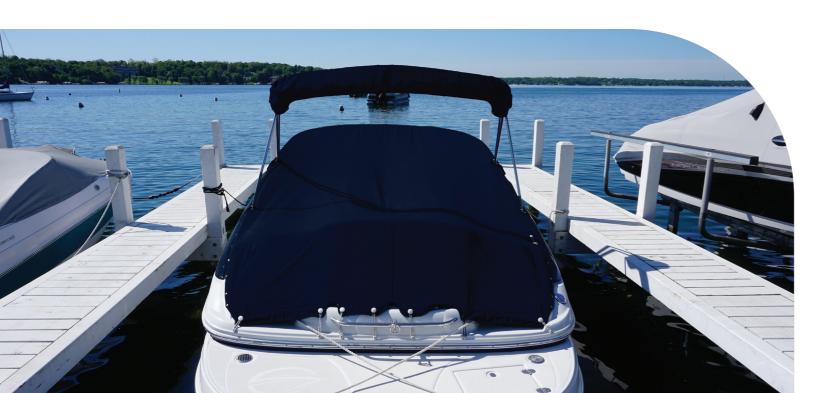

#### WATER RESISTANT / WATERPROOF

Neptune is finished with a premium water repellent treatment, which also provides easy cleaning while Neptune Extra has the added benefit of a high performing waterproof coated backing.

#### **MOULD & MILDEW RESISTANT**

Neptune textiles have been finished with a treatment that provides ease of maintenance by inhibiting mould and mildew growth. It also improves the textiles' longevity and makes for easy cleaning.